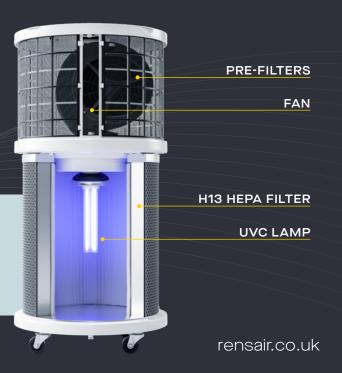

## Hospital-grade air purification made portable

Our award-winning Core air purifier is capable of cleaning up to 560m<sup>3</sup> of air per hour, using a combination of HEPA filtration and UVC light.

These technologies are proven and recommended by the world's leading health authorities as effective and safe.

The Core air purifier draws in dirty air from above and around the circumference of the unit, sucking in at 360 degrees, which reduces the importance of where the unit is placed.

Outflowing clean air is distributed evenly at 360 degrees in a uniform, outward 'radial jet' motion that penetrates the entire room. Toroidal air flow causes particle precipitation in a room.

The Core air purifier not only captures but also inactivates viruses and bacteria trapped on the filter surface, making it safe to maintain. The efficiency of the Rensair Core air purifier is independently validated by world renowned scientific laboratories, removing risk as well as cleaning polluted air.